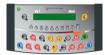

#### **Control consoles**

1 console: (340 x 175 x 60 mm) with LCD-screen with 2 lanes of 20 characters (9 mm high)

Hold the console in charge when not in use (Autonomy max. 16h) 1 charger (radio):

**USB Port:** For program update or connect PC Keyboard 3 sport disciplines: Soccer, Rugby, Field Hockey Programme: