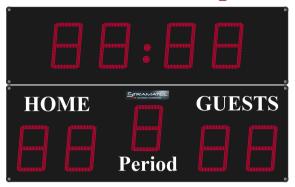

# FRC Period - CDC 07093 A

(non binding picture)

## **Display functions**

Timer: 4 red LED digits (46 cm) + 2 blinking points

Score: 2 x 2 red LED digits (46 cm) Period: 1 red LED digit (46 cm)

Day time: when the scoreboard is not in use (switched off at night)